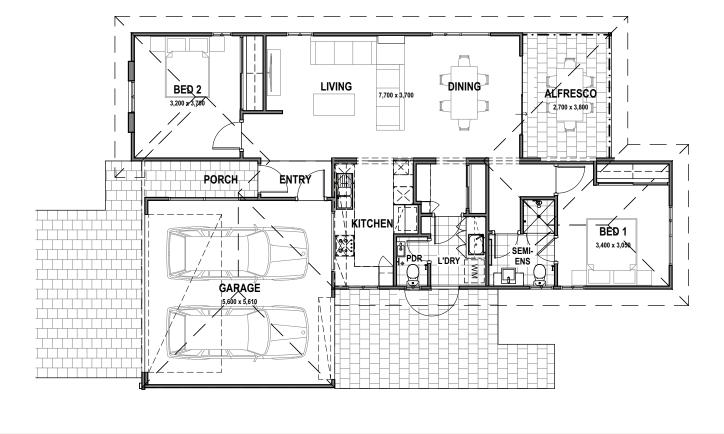

## Eagle Bay

The Eagle Bay is one of our most compact and affordable homes. However, there is a second bedroom that works well as a study or if you want the grandkids to stay it's a perfect spare bedroom.

The open plan living area still has plenty of room for entertaining your guests. There is also a fully enclosed garage for your car and secure storage.