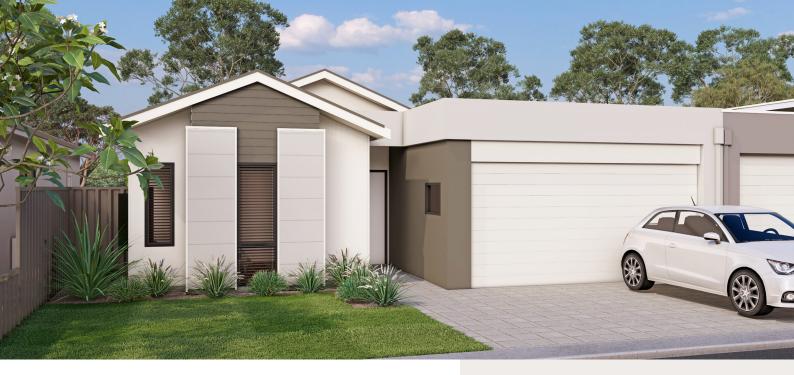

## Hamelin Bay

This beautiful design features a main bedroom with an ensuite and a large second bedroom. The open planned living and kitchen areas are well proportioned, flowing onto the alfresco, creating a great space for entertaining. Clever internal storage solutions round off this well-planned home.

There is also a fully enclosed garage for your car and secure storage.