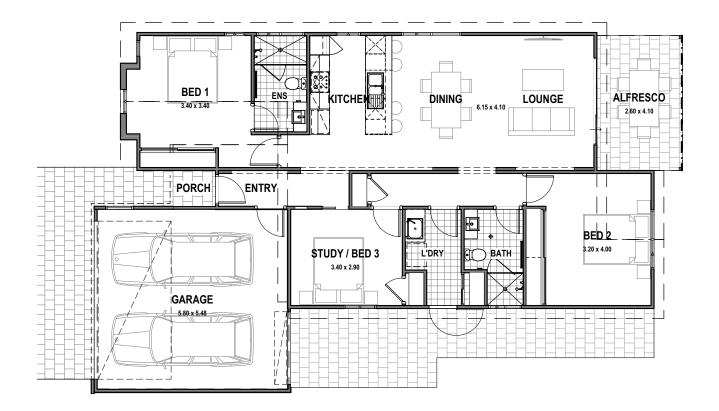

## Hamelin Bay

This beautiful design features a main bedroom with an ensuite and a large second bedroom. The open planned living and kitchen areas are well proportioned, flowing onto the alfresco, creating a great space for entertaining. Clever internal storage solutions round off this well-planned home.

There is also a fully enclosed garage for your car and secure storage.